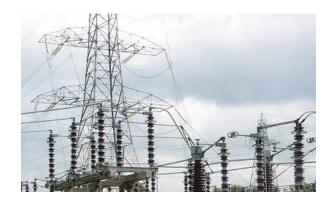

#### **TNB SDH**

#### Tenaga Nasional

Upgrade Fibre Optic Network System connecting TNB's 90 substations nationwide