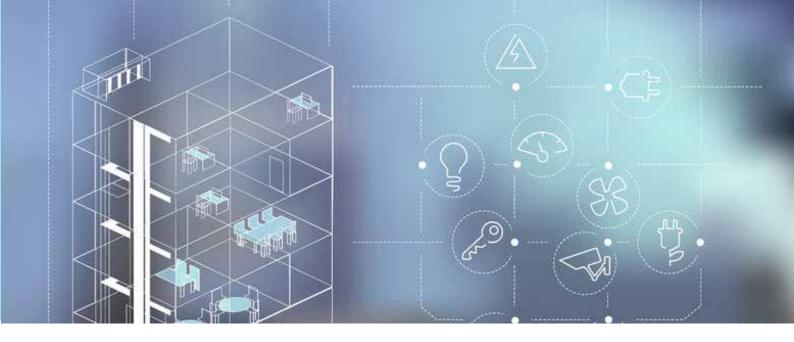

# **Integrated Building Management Systems (IBMS)**

We provide fully Integrated Building Management System (IBMS), incorporating distributed control and standard open communication networks. The integrated systems include controls and monitoring of each building/room/apartment.

#### Building Management

- Building Automation
- Lighting Controls
- Consumption Measurements

#### Security System

- Access Control
- Intruder Alarms
- CCTV and Video Monitoring
- Intercom System
- Fire Alarm System
- Lift System
- Public Address System
- Home Automation System
- SMATV (Satellite Master Antenna Television)
- Audio Visual / Conferencing System