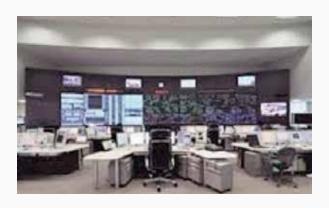

# Traffic Control and Surveillance System (TCSS)

For effective traffic management, XMT delivers the most comprehensive and extensive TCSS platform which includes traffic management, monitoring, data analysis and control activities.

To maximize the capacity of road network and enhance road safety, XMT makes available the deployment of an advanced, operational TCSS system to overcome complexities in traffic operations and management in both routine and emergency cases.

For complete TCSS, XMT offers:

- Traffic Control System (TCS)
  - TCS comprises two main components as below:
  - Variable Message Signs (VMS)
    - The primary function of the VMS is to provide travelling time and other information to motorists on any abnormal traffic situation ahead.
  - Highway Information System (HIS)
    - The primary function of the VMS is to provide travelling time and other information to motorists on any abnormal traffic situation ahead.
- Traffic Information System (TIS)
  - Automatic Number Plate Recognition System (ANPR)
  - Automatic Vehicle Detection System (AVDS)
  - Closed-Circuit Television (CCTV)
  - Traffic Monitoring System (TMS)
- Emergency Telephone System (ETS)