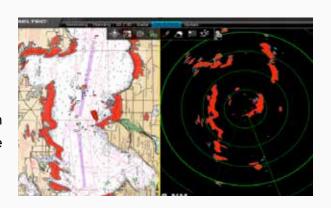

## **AIS / Radar Systems**

### SapuraKencana Petroleum

Design & Install Safety & Security, Anti-Collision & Anti-Intrusion Systems (AIS) radar for offshore platform