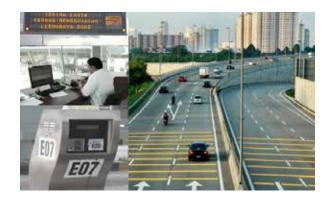

# Traffic Control and Surveillance System (TCSS)

For effective traffic management, XMT delivers the most comprehensive and extensive TCSS platform which includes traffic management, monitoring, data analysis and control activities.

To maximize the capacity of road network and enhance road safety, XMT makes available the deployment of an advanced, operational TCSS system to overcome complexities in traffic operations and management in both routine and emergency cases.

For complete TCSS, XMT offers:

- Traffic Control System (TCS)
  - TCS comprises two main components as below:
  - Variable Message Signs (VMS)
    - The primary function of the VMS is to provide travelling time and other information to motorists on any abnormal traffic situation ahead.
  - Highway Information System (HIS)
    - The primary function of the VMS is to provide travelling time and other information to motorists on any abnormal traffic situation ahead.
- Traffic Information System (TIS)
  - Automatic Number Plate Recognition System (ANPR)
  - Automatic Vehicle Detection System (AVDS)
  - Closed-Circuit Television (CCTV)
  - Traffic Monitoring System (TMS)
- Emergency Telephone System (ETS)