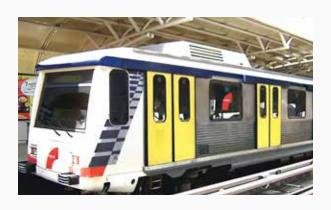

### **STAR LRT (Ampang Line)**

#### Prasarana Malaysia

Design & Install Fibre Optic Network System upgrade to support Ticketing, Video and Communications