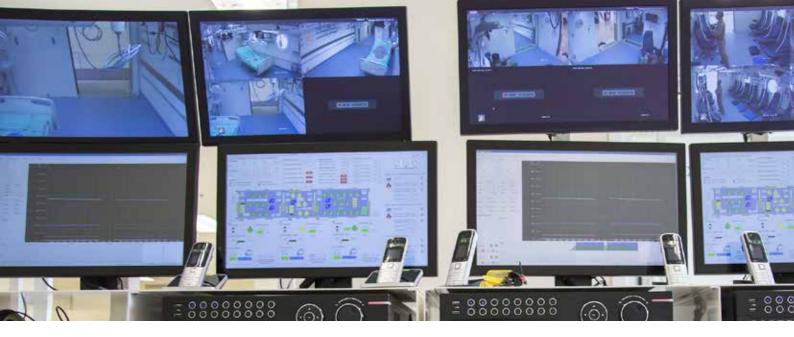

# Integrated Security Management System (ISMS)

Integrated Security Management System (ISMS) is state of the art software modular in design and flexible for future expansion. It integrates all security components permitting programmed control and information gathering. ISMS provides the daily operation platform for operators, maintenance, security and safety.

Integrated Security Management Systems shall include the following subsystems such as:

- Security System
- Access Control System (ACS)
- Intruder Alarms System (IAS)
- CCTV and Video Monitoring (CCTV)
- Intercom System (IS)
- Perimeter Intrusion Detection System (PIDS)
- Panic Alarm System
- Guard Tour System
- Biometrics System
- Facial Recognition
- Crowd Control