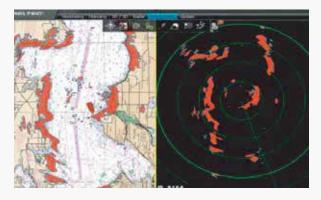

### AIS / Radar Systems

SapuraKencana Petroleum

Design & Install Safety & Security, Anti-Collision & Anti-Intrusion Systems (AIS) radar for offshore platform