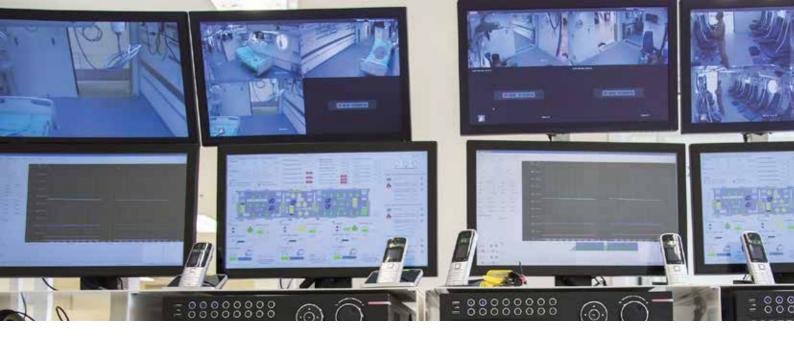

# Integrated Security Management System (ISMS)

Integrated Security Management System (ISMS) is state of the art software modular in design and flexible for future expansion. It integrates all security components permitting programmed control and information gathering. ISMS provides the daily operation platform for operators, maintenance, security and safety.

Integrated Security Management Systems shall include the following subsystems such as:

- Security System
- Access Control System (ACS)
- Intruder Alarms System (IAS)
- CCTV and Video Monitoring (CCTV)
- Intercom System (IS)
- Perimeter Intrusion Detection System (PIDS)
- Panic Alarm System
- Guard Tour System
- Biometrics System
- Facial Recognition
- Crowd Control