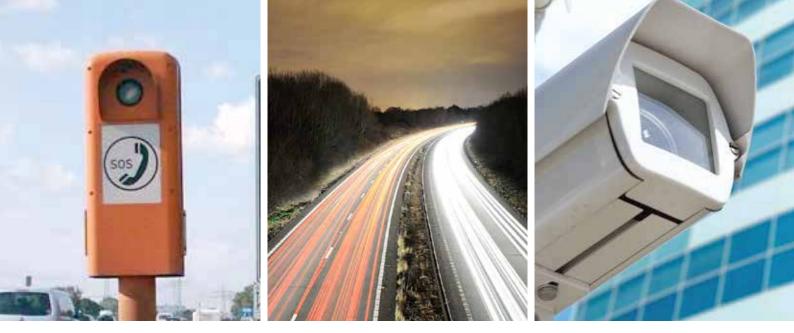

# Traffic Control and Surveillance System (TCSS)

For effective traffic management, XMT delivers the most comprehensive and extensive TCSS platform which includes traffic management, monitoring, data analysis and control activities.

To maximize the capacity of road network and enhance road safety, XMT makes available the deployment of an advanced, operational TCSS system to overcome complexities in traffic operations and management in both routine and emergency cases.

For complete TCSS, XMT offers:

- Traffic Control System (TCS)
  - Variable Message Signs (VMS)
  - Highway Information System (HIS)
- Traffic Information System (TIS)
- Automatic Number Plate Recognition System (ANPR)
- Automatic Vehicle Detection System (AVDS)
- Closed-Circuit Television (CCTV)
- Traffic Monitoring System (TMS)
- Emergency Telephone System (ETS)